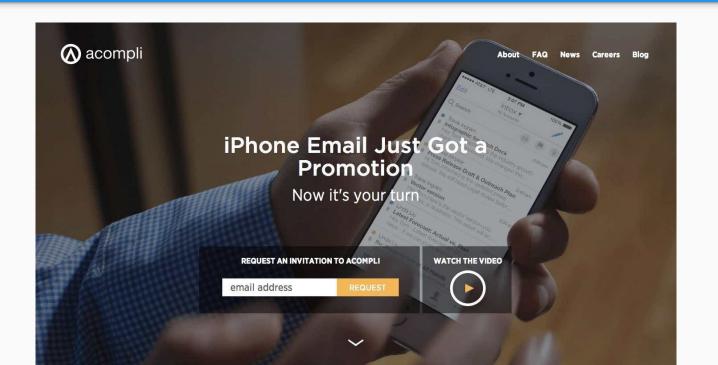

## Keep it simple without a designer.

- One font style
- Minimize font size changes
- As little copy as required.
- Collect only data required
- Limit colors
- No animations
- Easy to find call to action

## Colors: Choose 1-2 with each having a role

# Fonts: Pick one and limit variations in size, color, and emphasis.

### Whitespace: Let the content breath!