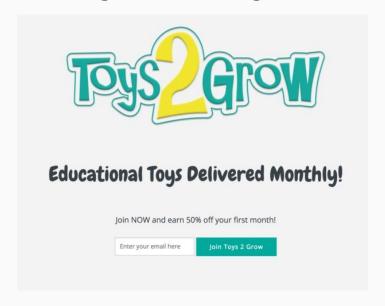

## Keep it simple without a designer.

- One font style
- Minimize font size changes
- As little copy as required.
- Collect only data required
- Limit colors
- No animations
- Easy to find call to action

## Colors: Choose 1-2 with each having a role